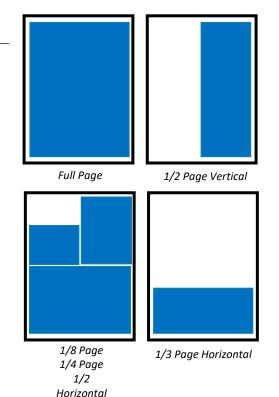

### All Ads Full Colour:

| Full Page | \$2,130 |
|-----------|---------|
| 1/2 Page  | \$1,050 |
| 1/3 Page  | \$735   |
| 1/4 Page  | \$625   |
| 1/8 Page  | \$325   |

Premium Positions (Colour Included)

### MECHANICAL REQUIREMENTS & SPECIFICATIONS

| AD SIZES            | WIDTH BY HEIGHT |
|---------------------|-----------------|
|                     |                 |
| Full Page (Bleed)   | 8.5" X 11"      |
| Full Page           | 7.38" X 9.78"   |
| 1/2 Page Horizontal | 7.38" X 4.56"   |
| 1/2 Page Vertical   | 3.62" X 9.2"    |
| 1/3 Page Horizontal | 7.38" X 2.95"   |
| 1/4 Page            | 3.62" X 4.56"   |
| 1/8 Page Horizontal | 3.62" X 2.25"   |
|                     |                 |