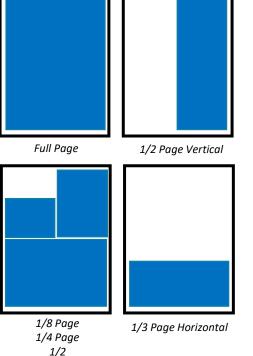

#### Aleena Hussain

Communications & Policy Coordinator 604-278-2822 aleenah@richmondchamber.ca

WIDTH BY HEIGHT

|                     | memer         |
|---------------------|---------------|
|                     |               |
| Full Page (Bleed)   | 8.5″ X 11″    |
| Full Page           | 7.38″ X 9.78″ |
| 1/2 Page Horizontal | 7.38″ X 4.56″ |
| 1/2 Page Vertical   | 3.62″ X 9.2″  |
| 1/3 Page Horizontal | 7.38″ X 2.95″ |
| 1/4 Page            | 3.62″ X 4.56″ |
| 1/8 Page Horizontal | 3.62″ X 2.25″ |

Richmond

AD SIZES

Chamber

of Commerce

\* All critical type or illustrative matter should be a minimum of 3/8" from the trim edges.